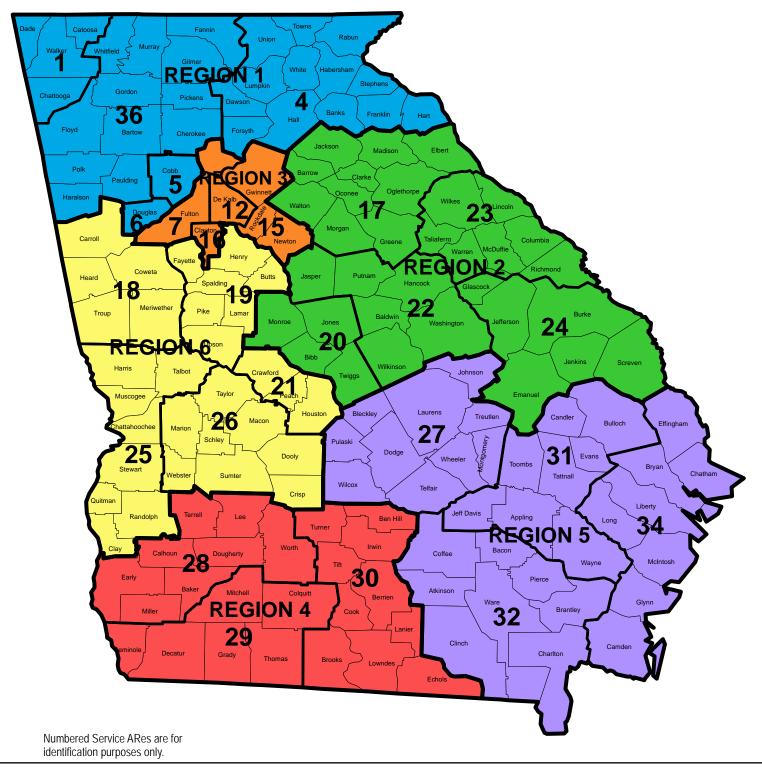

## Georgia Department of Behavioral Health & Developmental Disabilities Regional Map with Community Service Areas Effective January 1, 2014

- 1 Lookout Mountain Community Services
- 4 Avita Community Partners
- 5 Cobb Community Service Board
- 6 Douglas Community Service Board
- 7 Fulton County MHDDAD
- 12 DeKalb Community Service Board
- 15 View Point Health
- 16 Clayton Community Service Board
- 17 Advantage Behavioral Health Systems
- 18 Pathways Center for BH and & Developmental Growth
- 19 McIntosh Trail Community Service Board
- 20 River Edge Behavioral Health Center
- 21 Phoenix Center Behavioral Health Services
- 22 Oconee Community Service Board
- 23 Serenity Behavioral Health (CSB of East Central Ga)
- 24 Ogeechee Behavioral Health Services
- 25 New Horizons Community Service Board
- 26 Middle Flint Behavioral Healthcare

- 27 Community Service Board of Middle Georgia
- 28 Aspire BH & DD Services (formerly Albany CSB)
- 29 Georgia Pines Community MHMRSA Services
- 30 Behavioral Health Services of South Georgia
- 31 Pineland Area Community Service Board
- 32 Unison Behavioral Health (formerly Satilla CSB)
- 34 Gateway Community Service Board
- 36 Highland Rivers Community Service Board