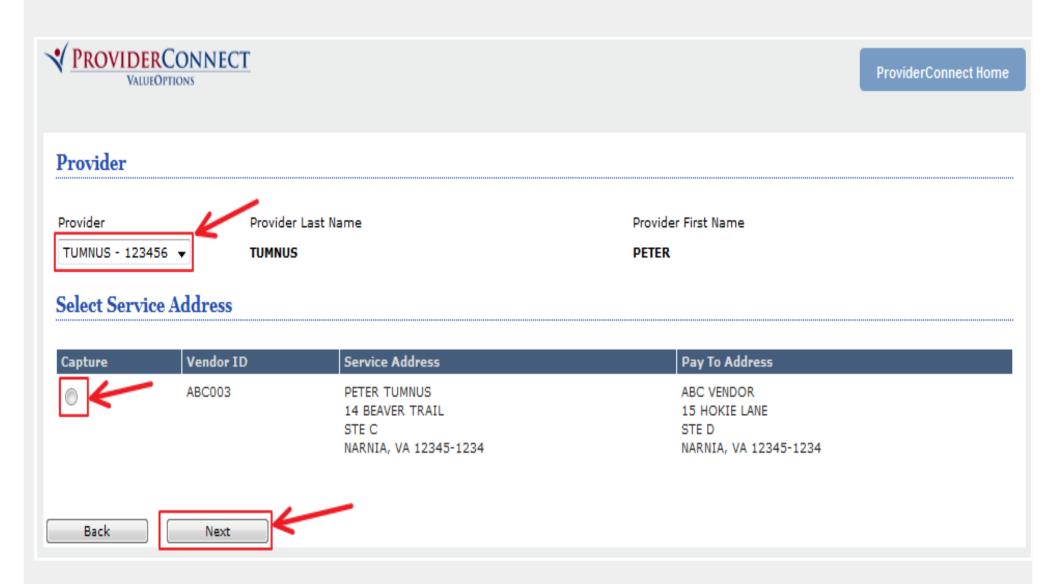

#### **Service Address**

#### Select Service Address

|         | Provider      |                    | Vendor            |                    |
|---------|---------------|--------------------|-------------------|--------------------|
| Capture | Provider ID   | Last Name          | Vendor ID         | Vendor Last Name   |
|         | _             | First Name         |                   | Vendor First Name  |
| 4       | Tux ID        | Service Address    | Paid To Vendor ID | Paid To Address    |
| ۲       | 123456        | PETER<br>TUMNUS    | 00003             | XYZ<br>ABC         |
|         | TAX00001      | 14 BEAVER TRAIL    |                   | 14 BEAVER TRAIL    |
|         |               | NARNIA, VA 12345 - |                   | NARNIA, VA 12345 - |
|         | <u>712345</u> |                    |                   |                    |
| Back    | Next          |                    |                   |                    |