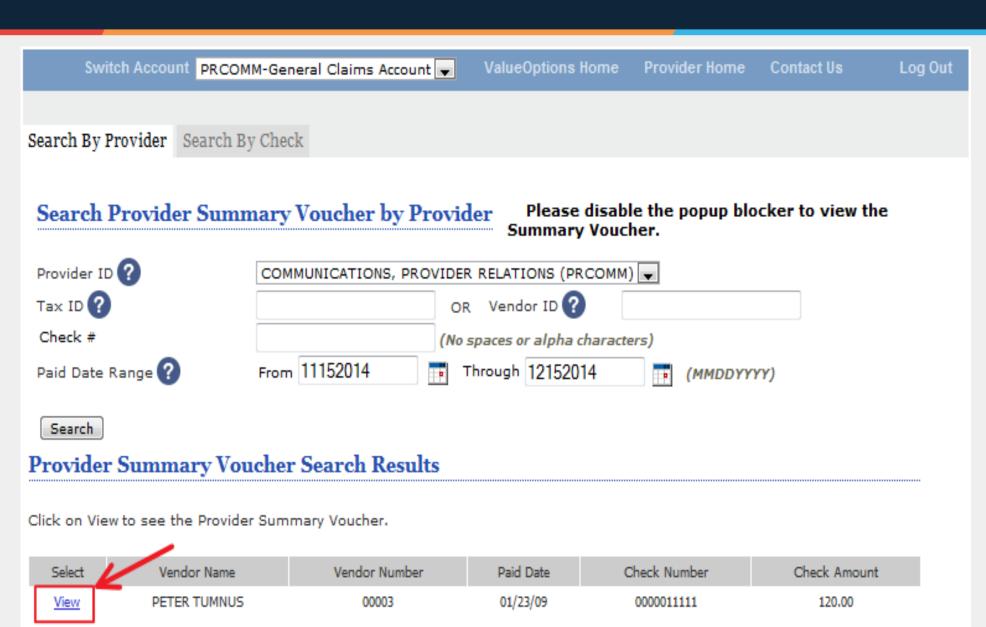

#### You can:

- Access the ProviderConnect message center
- Link to Educational Resources on our website
- View and print forms
- Submit or inquire about claims and view status
- Access Provider Summary Vouchers
- Submit updates to provider demographic information