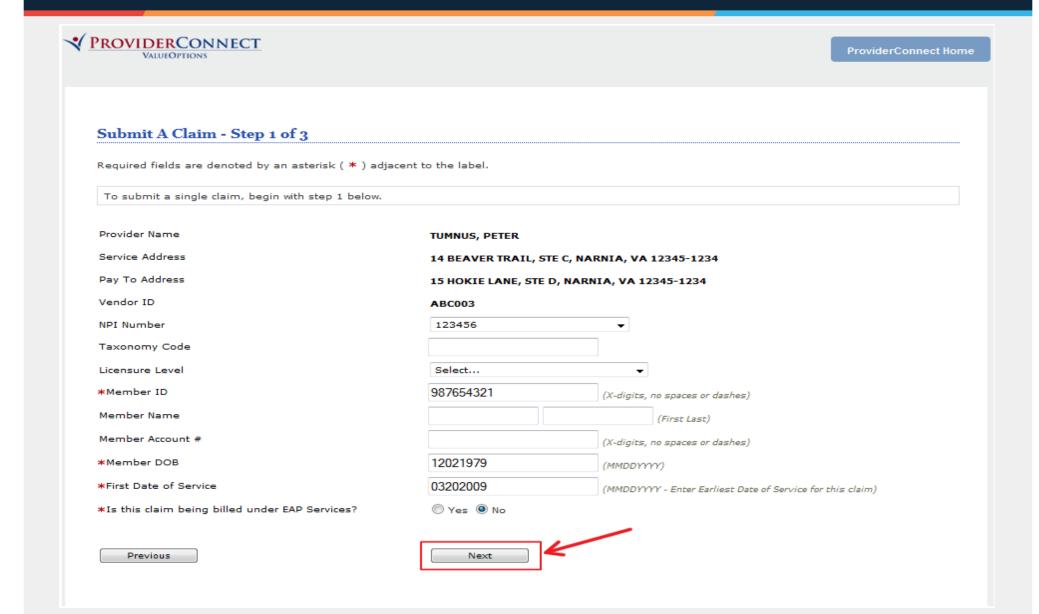

#### **Enter an Authorization Request**

#### Disclaimer

ProviderConnect Home

#### Disclaimer

Please note that ValueOptions recognizes only fully completed and submitted requests as formal requests for authorization. Exiting or aborting the process prior to completion will not result in a completed request. ValueOptions does not recognize or retain data for partially completed requests. Upon full completion of the "Enter an Authorization Request "process, you will receive a screen noting the pended or approved status of your request. Receipt of this screen is notification that your request has been received by ValueOptions.