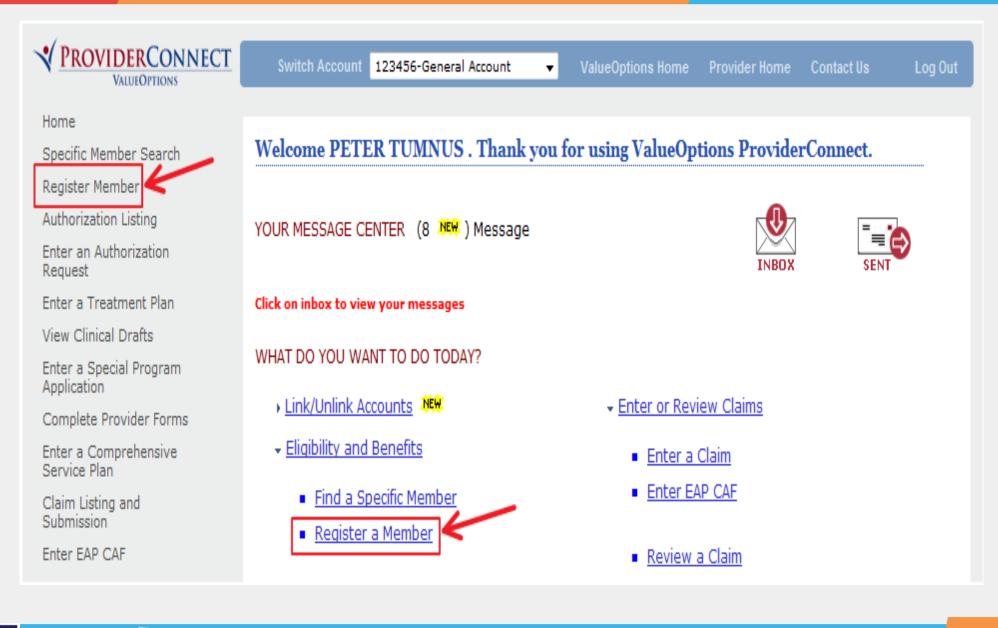

#### Registering an Individual

### Why Register an Individual?

- Request for eligibility Established individual in CONNECTS system
  - For new individuals creates a Consumer ID # (CID)
  - Robust "best match" logic so duplicate CIDs are not created for one individual
- Assigns funds and benefits to an individual
  - Must have funds and benefits on file in order to submit an authorization and claim
- Collects demographic data for reporting
- Allows provider to update individuals demographic information
- Assists with validation edits allowing for better quality data

### **Registration Changes**

- Can be submitted two ways
  - One individual at a time through ProviderConnect
  - Multiple individuals at a time via Batch Registration process
- Collects basic demographic information about an individual and generates a Client Identification number (CID) if necessary
- Needs to be submitted separate from the authorization
- Is needed before an authorization can be requested
- Assigns fund sources to an individual based on individual's status and provides availability to access specific fund types