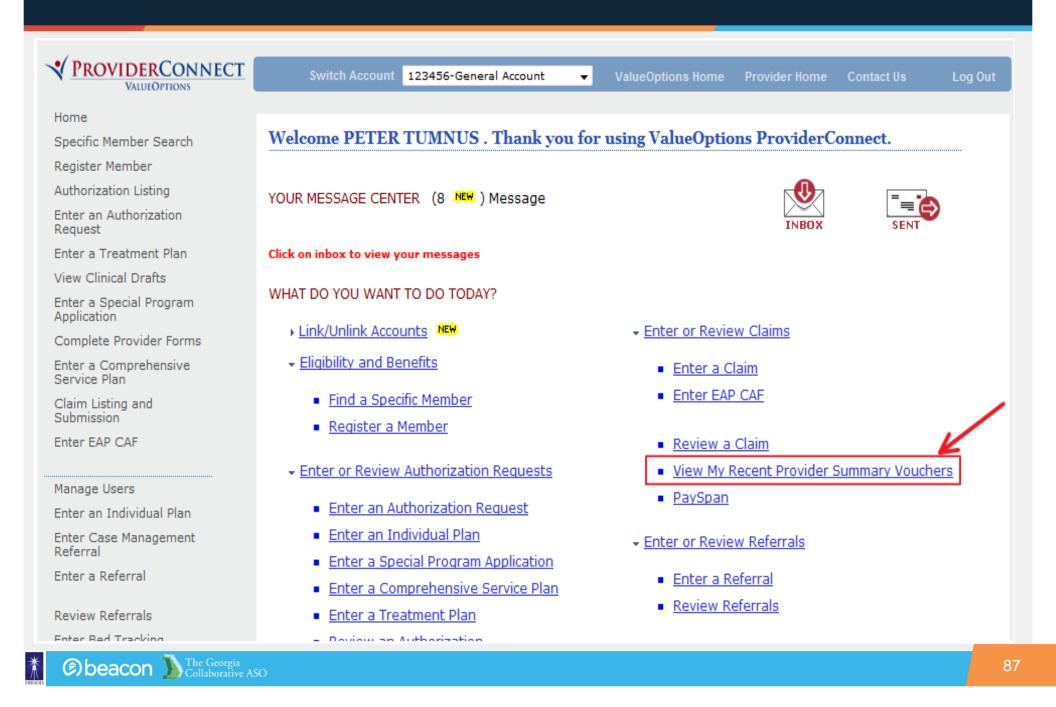

#### You can:

- Access the ProviderConnect message center
- Link to Educational Resources on our website
- View and print forms
- Submit or inquire about claims and view status
- Access Provider Summary Vouchers
- Submit updates to provider demographic information