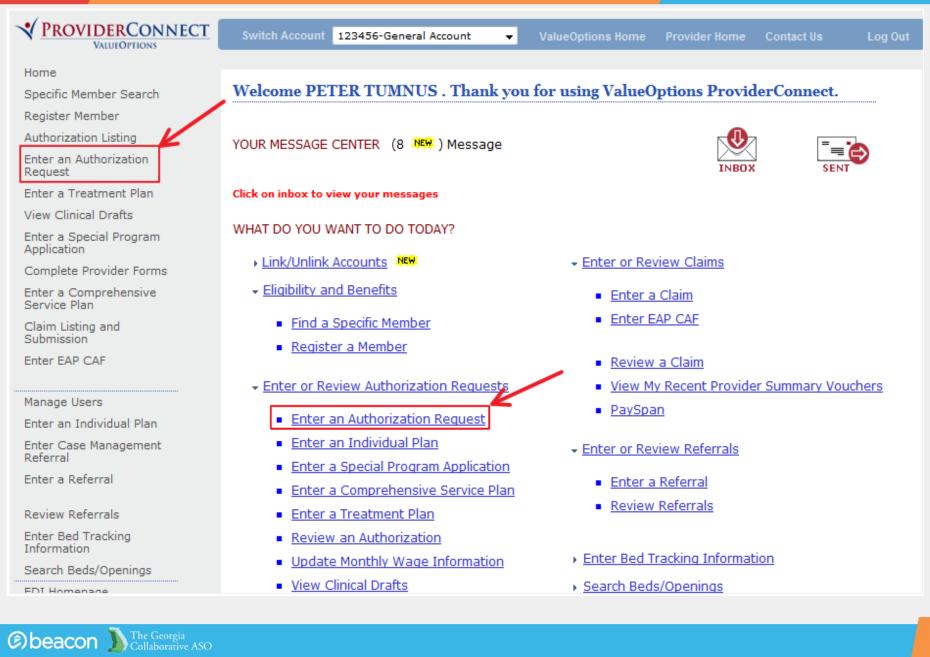

#### **Enter an Authorization Request**

#### Disclaimer

ProviderConnect Home

#### Disclaimer

Please note that ValueOptions recognizes only fully completed and submitted requests as formal requests for authorization. Exiting or aborting the process prior to completion will not result in a completed request. ValueOptions does not recognize or retain data for partially completed requests. Upon full completion of the "Enter an Authorization Request "process, you will receive a screen noting the pended or approved status of your request. Receipt of this screen is notification that your request has been received by ValueOptions.