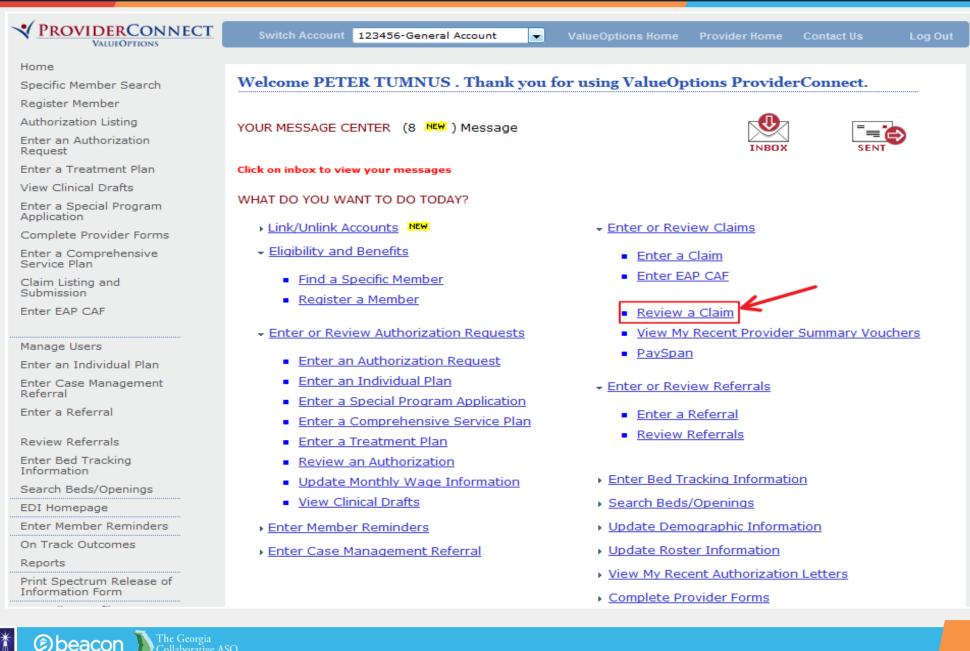

#### **ProviderConnect - Services**

| An online tool where providers can:                   |                                                      |  |  |  |  |  |
|-------------------------------------------------------|------------------------------------------------------|--|--|--|--|--|
| Verify individual eligibility                         | <ul> <li>Register an Individual for funds</li> </ul> |  |  |  |  |  |
| Access and Print forms                                | <ul> <li>Request and View Authorizations</li> </ul>  |  |  |  |  |  |
| Download and Print Authorization Letters              | Submit Claims and View Status                        |  |  |  |  |  |
| Access Provider Summary Vouchers (PSVs)               | Submit Customer Service Inquiries                    |  |  |  |  |  |
| Submit Updates to Provider Demographic<br>Information | Access ProviderConnect Message Center                |  |  |  |  |  |

#### You can:

- Access the ProviderConnect message center
- Link to Educational Resources on our website
- View and print forms
- Submit or inquire about claims and view status
- Access Provider Summary Vouchers
- Submit updates to provider demographic information