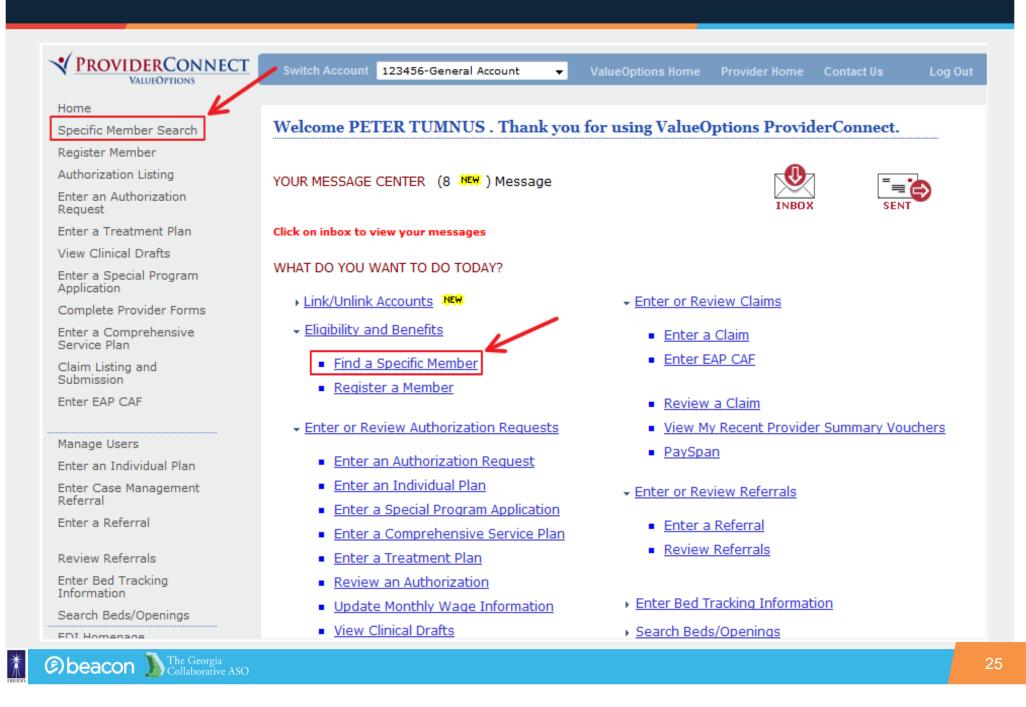

# Checking if an Individual is Registered

#### Search for an Individual

**PROVIDERCONNECT** VALUEOPTIONS

Switch Account 1234567891-General Claims Account

Provider Home

Contact Us

Log Out

#### Home

Specific Member Search

**Register Member** 

Authorization Listing

Enter an Authorization Request

View Clinical Drafts

Claim Listing and Submission

Enter EAP CAF