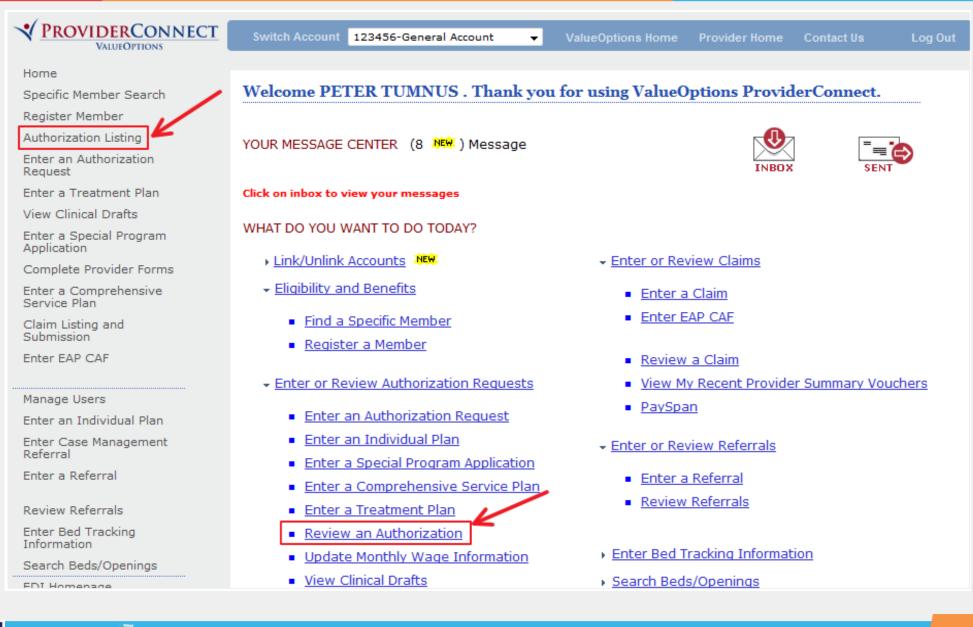

h proc | adura.                                   |              |
| This request must include detailed information about servi                                | ce class code(s), place of service, and number o                               | f visits/units required for each procedu | ire.         |
| Note: TOTAL # OF UNITS CANNOT EXCEED 99999                                                |                                                                                |                                          |              |
|                                                                                           |                                                                                | Back Save Request as D                   | Praft Submit |

### **Review an Authorization**



### **Search Authorizations**

| VALUEOPTIONS                           |                                           |                                                                                            | ValueOptions Home           | Provider Home        | Contact Us | Log Ou |
|----------------------------------------|-------------------------------------------|--------------------------------------------------------------------------------------------|-----------------------------|----------------------|------------|--------|
| Home                                   |                                           |                                                                                            |                             |                      |            |        |
|