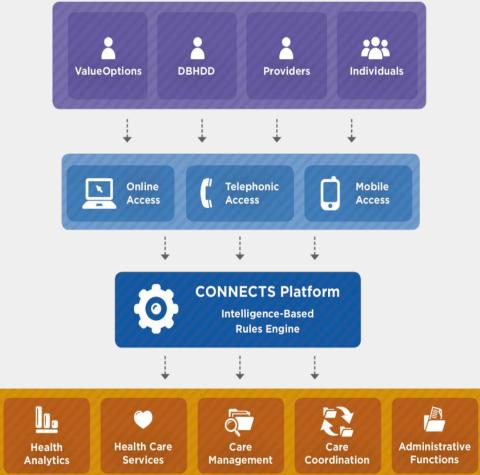

#### "Providing Easy Access to High Quality Care"

- Support recovery, resiliency and independence in community based service system
- Leverage technology through an integrated, customizable platform allowing all core functions to "communicate" (The CONNECTS platform)
- Coordination of previously disparate systems
- Improve outcomes and provider performance

#### **Data Driven Outcomes and Processes**

Integrated, customizable platform allowing all core functions to "communicate"

- Eligibility
- Provider demographics & credentialing
- Authorization
- Care coordination
- Health analytics
- Data transfer
- Claims payment
- Reporting