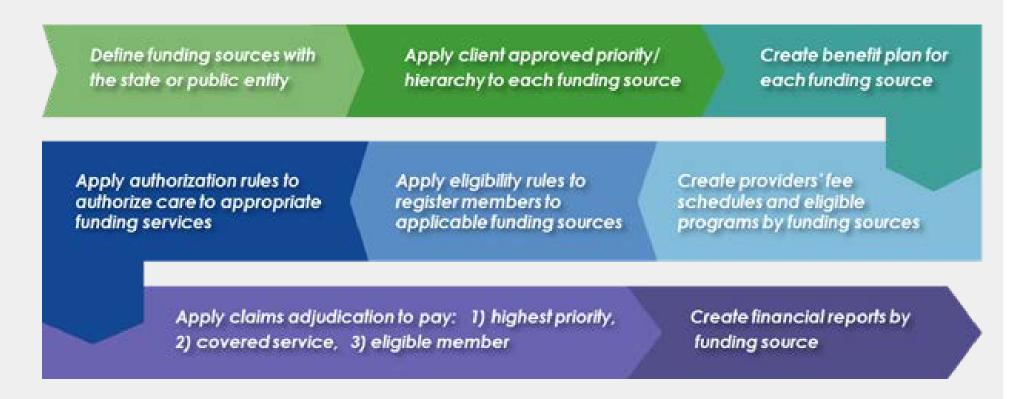

#### **Braided Funding Model Benefits**

- Establishes the individual as the nexus for accessing multiple public funding sources.
- More efficient use of limited or constrained funds
- Ensure providers are accessing all available to fund sources to serve the individual holistically
- Leverages all funding sources for which an individual may be eligible (Coordination of benefits future FY 2016)
- Provides a comprehensive service package maximizing the resources available for an individual to lead a life of recovery
- Service utilization and expenditures can be broken out and tacked by funding source

#### **Registration – Fund Source Assignment**

 Registration Fund Source assignment initiates the Beacon Health Options Braided Funding model

### **Registration Changes**

- Can be submitted two ways
  - One individual at a time through ProviderConnect
  - Multiple individuals at a time via Batch Registration process
- Collects basic demographic information about an individual and generates a Client Identification number (CID) if necessary
- Needs to be submitted separate from the authorization
- Is needed before an authorization can be requested
- Assigns fund sources to an individual based on individual's status and provides availability to access specific fund types