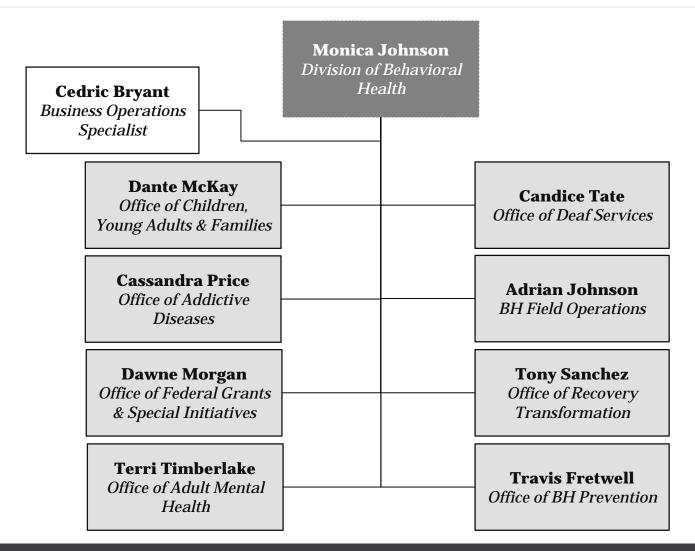

Georgia Department of Behavioral Health and Developmental Disabilities

## **DBHDD Chief Operating Officer**



## **Chief of Staff**



#### **Division of Hospital Services Judy Fitzgerald** DBHDD Commissioner Jeff Minor Chief Operating Officer Chief of Staff **Dr. Emile Risby** Division of Hospital Services **Debbie Atkins** Dr. Karen Bailey **Greg Hoyt** Dr. Charles Li Director of Crisis Office of Forensic Office of Hospital Dir, Hospital Svcs Coordination (BH, Operations Services for I/DD and RHA DD) Alan Cardin Kevin Baldwin **Regional Hospital** Office of Facility Office of Support Administrators Management Services

### **Division of Behavioral Health**



## **Division of Developmental Disabilities**



#### Division of Performance Management and Quality Improvement



# **Division of Accountability and Compliance**