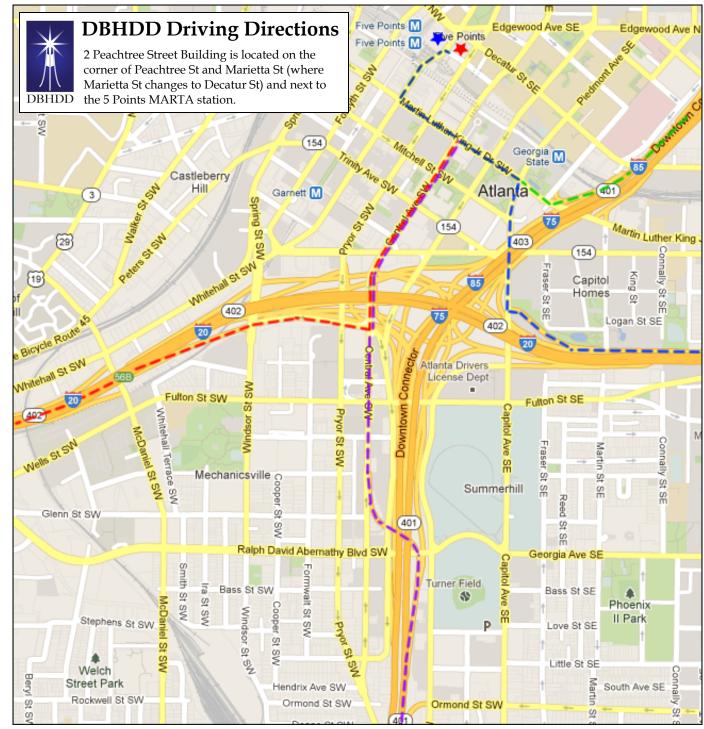

2 Peachtree Street Building

Wall Street Parking Deck

## From the north -

Take I-75/85 South to Exit #248A (Capitol Ave). Turn right on Martin Luther King. Go to 6th traffic light. Turn right on Peachtree. Go 2 blocks. Turn right on Wall Street and turn left into the parking deck.

## From the south

Take I-75/85 North to Exit #246 (Fulton St/Central Ave). Follow Central Ave to 5th traffic light. Turn left on Martin Luther King. Go 2 blocks. Turn right on Peachtree. Go 2 blocks. Turn right on Wall Street and turn left into the parking deck.

## From the east

Take I-20 West to Exit #58A (Capitol Ave). Turn right on Capitol Ave (which becomes Piedmont Ave). Follow Capitol Ave to MLK. Turn left. Go 5 traffic lights. Turn right on Peachtree. Go 2 blocks. Turn right on Wall Street and turn left into the parking deck.

## From the west

desk for a pass.

Take I-20 East to Exit #56B (Windsor / Spring St). Go 3 traffic lights. Turn left on Central Ave. Go 5 traffic lights. Turn left on MLK. Go 2 blocks. Turn right on Peachtree. Go 2 blocks. Turn right on Wall Street and turn left into the parking deck.