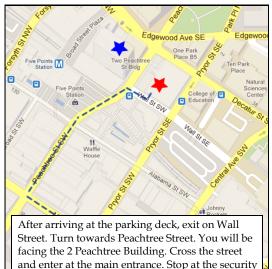

## From the west

desk for a pass.

Take I-20 East to Exit #56B (Windsor / Spring St). Go 3 traffic lights. Turn left on Central Ave. Go 5 traffic lights. Turn left on MLK. Go 2 blocks. Turn right on Peachtree. Go 2 blocks. Turn right on Wall Street and turn left into the parking deck.