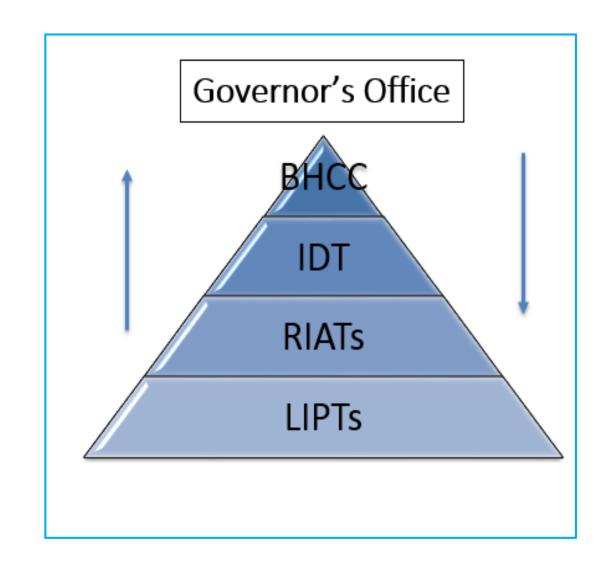

## Interagency Directors Team

Danté McKay, JD, MPA Director, Office of Children, Young Adults, and Families

#### Overview

Interagency Directors Team (IDT) Updates

Local Interagency Planning Team (LIPT) Updates

Regional Interagency Action Team (RIAT) Updates

## Interagency Directors Team

The IDT receives monthly updates and informs the following:

- System of Care Expansion Grant (DBHDD)
- Project LAUNCH (DPH)
- Project AWARE (DOE)
- Local Interagency Planning Team(s)
- Regional Interagency Action Team(s)
- Commission on Children's Mental Health (DBHDD)