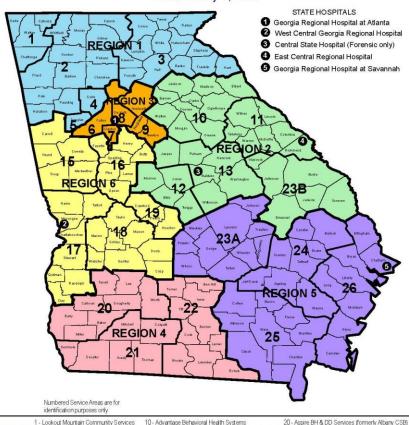

#### LIPT and RIAT Updates

Georgia Department of Behavioral Health & Developmental Disabilities Regional Map with Community Service Areas Effective July 1, 2017

- Lookout Mountain Community Services 10 Advantage Behavioral Health Systems
- Avita Community Partners
- Cobb Community Service Board
- Douglas Community Service Board
- Fulton County Clayton Community Service Board
- D-B-H-D-D 8 DeKalb Community Service Board 9 View Point Health
- Highland Rivers Community Service Board 11 Serenity Behavioral Health (CSB of East Central Ga) 21 Georgia Pines Community MHMRSA Services

  - 12 River Edge Behavioral Health Center
  - 13 Oconee Community Service Board
  - 15 Pathways Center for BH & Developmental Growth
  - 16 McIntosh Trail Community Service Board 17 - New Horizons Community Service Board
  - 18 Middle Flint Behavioral Healthcare 19 - Phoenix Center Behavioral Health Services
- 22 Behavioral Health Services of South Georgia
  - 23A Community Service Board of Middle Georgia 23B - Community Service Board of Middle Georgia (Ogeechee Division)
  - 24 Pineland Area Community Service Board
  - 26 Gateway Community Service Board
  - 25 Unison Behavioral Health (formerly Satilla CSB)