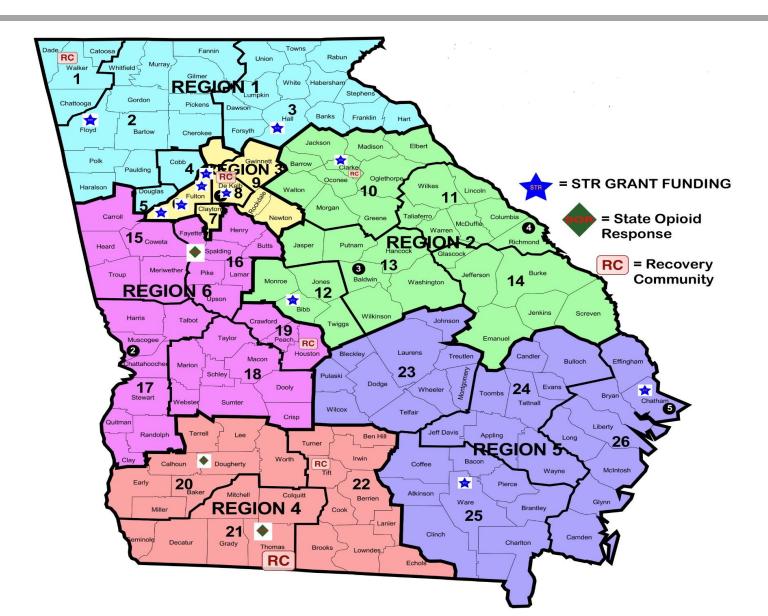

#### Geographic Distribution of MAT and Recovery Supports (current and expanded)

#### LIPT and RIAT Updates

Georgia Department of Behavioral Health & Developmental Disabilities Regional Map with Community Service Areas Effective July 1, 2017

- Lookout Mountain Community Services 10 Advantage Behavioral Health Systems
- Avita Community Partners
- Cobb Community Service Board
- Douglas Community Service Board
- Fulton County Clayton Community Service Board
- D-B-H-D-D 8 DeKalb Community Service Board 9 View Point Health
- Highland Rivers Community Service Board 11 Serenity Behavioral Health (CSB of East Central Ga) 21 Georgia Pines Community MHMRSA Services

  - 12 River Edge Behavioral Health Center
  - 13 Oconee Community Service Board
  - 15 Pathways Center for BH & Developmental Growth
  - 16 McIntosh Trail Community Service Board 17 - New Horizons Community Service Board
  - 18 Middle Flint Behavioral Healthcare 19 - Phoenix Center Behavioral Health Services
- 22 Behavioral Health Services of South Georgia
  - 23A Community Service Board of Middle Georgia 23B - Community Service Board of Middle Georgia (Ogeechee Division)
  - 24 Pineland Area Community Service Board
  - 26 Gateway Community Service Board
  - 25 Unison Behavioral Health (formerly Satilla CSB)