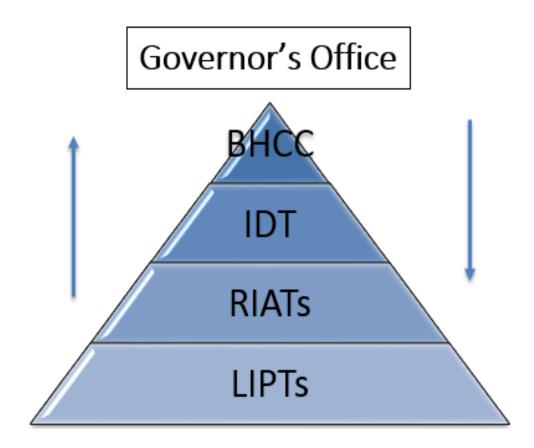

## Interagency Directors Team

Danté McKay, JD, MPA Director, Office of Children, Young Adults, and Families

#### Overview

Interagency Directors Team (IDT) Updates

Local Interagency Planning Team (LIPT) Updates

Regional Interagency Action Team (RIAT) Updates

## Interagency Directors Team

The IDT receives monthly updates and informs the following:

- System of Care Expansion Grant (DBHDD)
- Project LAUNCH (DPH)
- Project AWARE (DOE)
- Local Interagency Planning Team(s)
- Regional Interagency Action Team(s)
- Commission on Children's Mental Health (DBHDD)