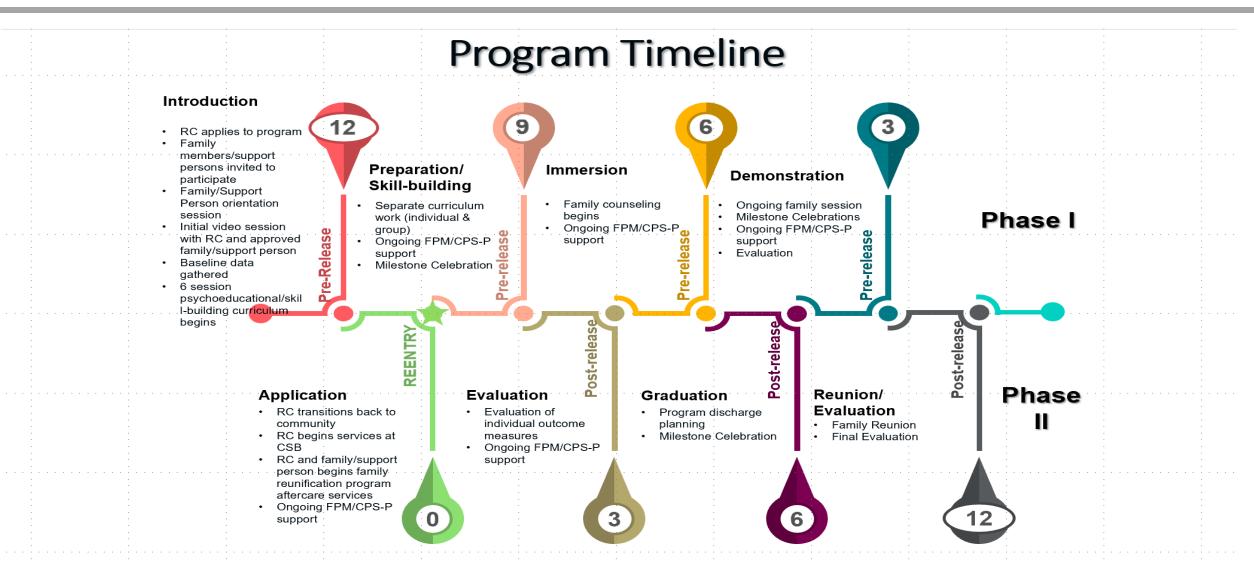

## Family Reunification Project

- Target Population: Metro, Phillips, and Lee Arrendale State Prisons
- Subcommittee Representation:
  - DBHDD
  - Department of Corrections
  - Department of Community Supervision
  - State Board of Pardons and Paroles
  - National Incarceration Association
- Description: a family-focused reentry curriculum, six months of family counseling that will be co-facilitated by licensed therapists, certified FPMs and certified peer specialist parents (CPS-P) who will function as family peer mentors and will be specifically trained to support family members of incarcerated individuals.
  - These family sessions will be delivered in-person (Metro) and via telehealth technology.