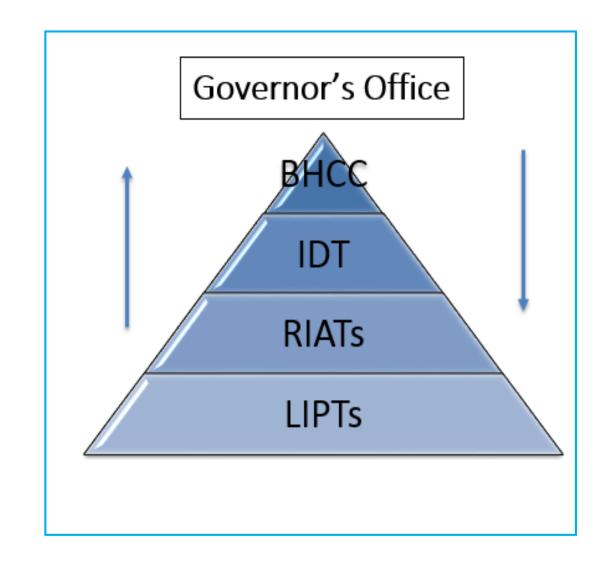

# Interagency Directors Team

Danté McKay, JD, MPA Director, Office of Children, Young Adults, and Families

## Interagency Directors Team

The IDT receives monthly updates and informs the following:

- System of Care Expansion Grant (DBHDD)
- Project LAUNCH (DPH)
- Project AWARE (DOE)
- Local Interagency Planning Teams
- Regional Interagency Action Teams
- Commission on Children's Mental Health (DBHDD)