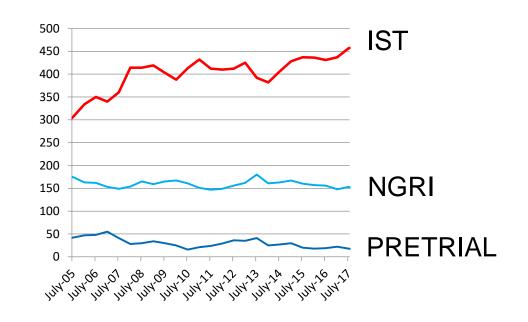

#### 60% Civilly Committed Forensic Patients

- NGRIs (insanity acquittees) and ISTs (not restored >1 year)
  - Release determined by Court
  - ISTs uniquely Georgia
  - Average LOS: 7 years (impact on wait list)
- Treatment focus: recovery oriented & risk reduction
  - Goal: Community Re-integration
  - Recovery-Based Programs
    - Trauma Informed, Sexual Behavior, Technology
  - Annual Comprehensive Risk Assessment
    - Another 1,000 Evaluations