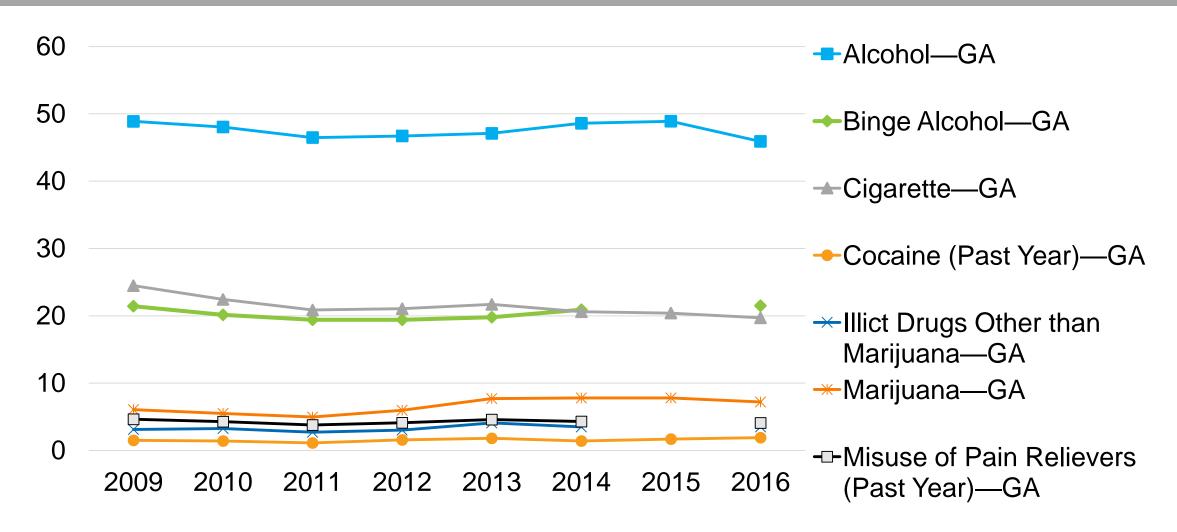

#### Substance Use in the Past Month/Year in Georgia, Age 12+

Data Source: NSDUH