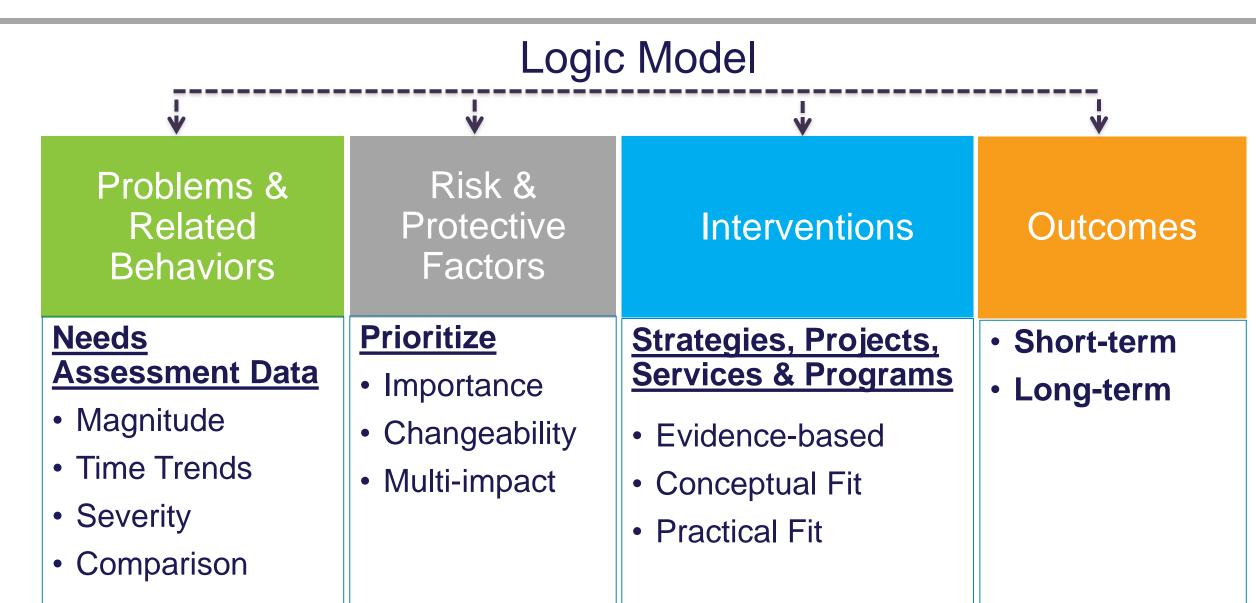

# Prevention is Grounded in the Strategic Prevention Framework

#### **Prevention is Data Driven**