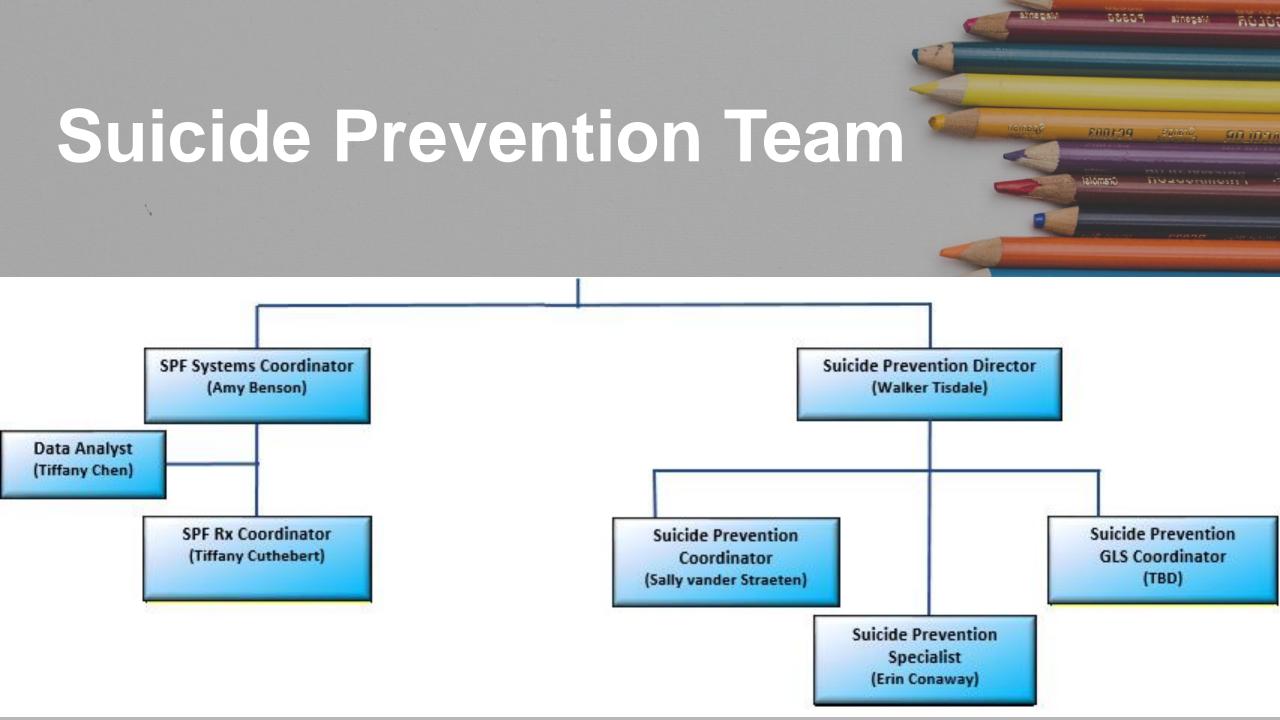

on Projects...

**GASPS Data Warehouse Project** 



Georgia Teen Institute



Maternal Substance Abuse (MSA)
Child Development Project



9 Prevention Clubhouses



10 Red Ribbon Campaign



#### Substance Abuse Prevention Projects...

SYNAR (Georgia Department of Revenue) Tobacco Compliance



Voices For Prevention (V4P)



CLEAR Marijuana Project

Let's Be Clear Georgia

A Collaborative to Prevent Marijuana Abuse

Let's Be Clear Georgia is a partnership of 450+ private and public agencies, employers, and individuals engaging in best practices and policies to prevent marijuana abuse in our state.

SPF-Rx Project

#### Substance Abuse Prevention Projects...

- STR Opioid Grant
- \*SPF Technical Schools Project
- \*Gen Rx Expansion (3 additional sites)
- \*Opioid Curriculum Development





# Suicide Prevention Projects

- Prevention Activities/interventions that occur prior to an attempt or death by suicide; intended to prevent or reduce the risk of one occurring.
- ➤ <u>Intervention</u> Activities/interventions that occur at the crisis point with indicated individuals.
- Postvention Activities/interventions that occur after a death by suicide. Postvention can also be applied to reduce contagion effects (i.e., risk of additional deaths by suicide) and promote healing.



#### Suicide Prevention Projects

# Support Prevention, Intervention, & Postvention Education & Training

- DBHDD Policy 01-118 Trainings (Establish & Support Standardized Zero Suicide Trainings and suicide risk screening practices within DBHDD's CSBs)
- House Bill 198 (Provide Technical Assistance for The