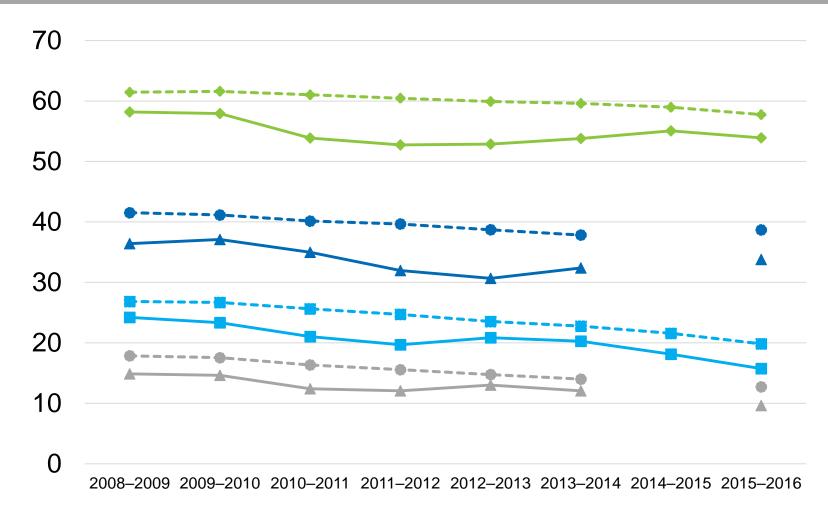

#### Past Month Drinking in Georgia and the U.S., Age 12 to 20 and 18 to 25

Data Source: NSDUH

- Past Month Alcohol Use Georgia 12 to 20
- → Past Month Alcohol Use Georgia 18 to 25
- --- Past Month Alcohol Use Total U.S. 12 to 20
- --- Past Month Alcohol Use Total U.S. 18 to 25
- → Past Month Binge Alcohol Use Georgia 12 to 20
- → Past Month Binge Alcohol Use Georgia 18 to 25
- Past Month Binge Alcohol Use Total U.S. 12 to 20
- -- Past Month Binge Alcohol Use Total U.S. 18 to 25