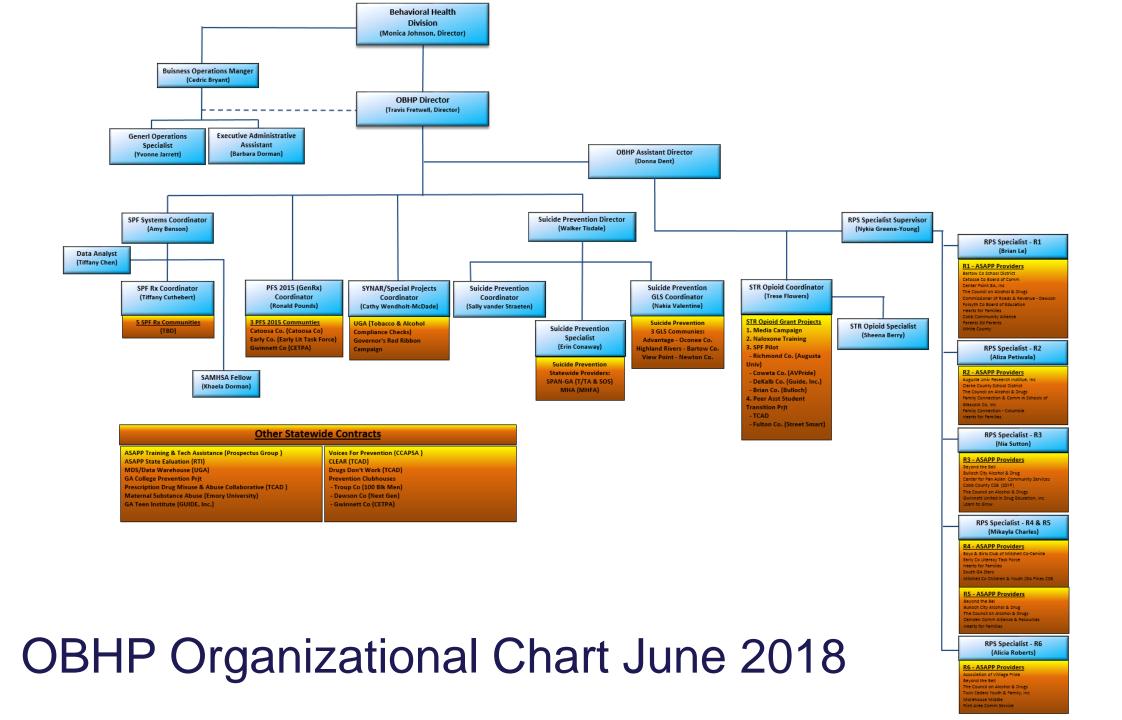

# Overview

Travis Fretwell
Director, Office of Behavioral Health
Prevention

# OFFICE OF BEHAVIORAL HEALTH PREVENTION

OBHP's mission is to lead and support a comprehensive data driven strategic plan for assisting communities in developing, implementing, and evaluating proactive evidence based strategies in their communities that promote well-being and healthy behaviors and lifestyles.