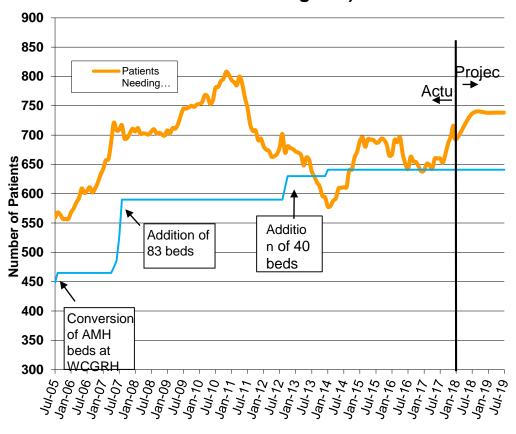

Evaluations; 35% Competency Restoration

#### 60% Civilly Committed Forensic Patients

- NGRIs (insanity acquittees) and ISTs (not restored >1 year)
  - Release determined by Court
  - ISTs uniquely Georgia
  - Average LOS: 7 years (impact on wait list)
- Treatment focus: recovery oriented & risk reduction
  - Goal: Community Re-integration
  - Recovery-Based Programs
    - Trauma Informed, Sexual Behavior, Technology
  - Annual Comprehensive Risk Assessment
    - Another 1,000 Evaluations



## Forensic Community Services

- Community Integration Homes
  - 9 (10) locations across state; 61 (66) beds
- Forensic Apartments
  - 4 locations, 60 beds



- Forensic Community Coordinators
  - 17 (areas assigned by judicial districts)

#### Forensic Census, Beds v. Need (including Waiting List)



#### Juvenile Forensics

- 1,500 Evaluations
  - Behavioral Health Evaluations
  - Competency to Stand Trial
  - Other transfer; designated felonies
- Outpatient Restoration

- 14-bed facility (kids tried as adults)
- 6 bed capacity at Devereux (incompetent kids in juvenile

## Challenges

- Wait Lists and Continued Growth
  - Eliminate Misdemeanants
- Obtaining reports from Georgia Crime Information Center (GCIC) for adequate evaluations and risk assessments
- Testifying at geographically distant locations
- Balancing Security and Recovery
- Staffing
  - Psychiatric fellowships at all state hospitals; formal Emory & Augusta University

## More Challenges

- Aging and medically compromised population
- Translation
- Undocumented persons
- Delays in Benefits
- Cost of Personal Care Homes