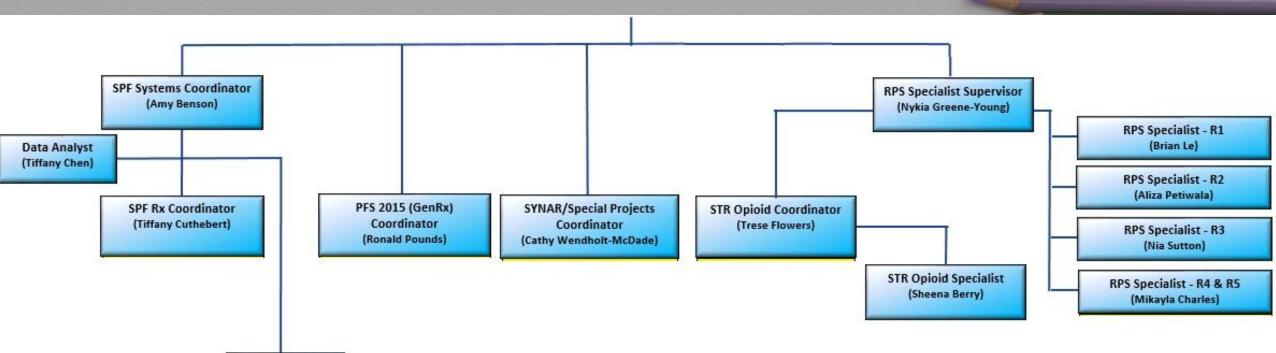

a Testers Evaluation &** Sustainability Coalitions



# Prevention is Grounded in the Strategic Prevention Framework



#### **Prevention is Data Driven**



#### Substance Use in the Past Month/Year in Georgia, Age 12+



Data Source: NSDUH

#### Past Month Drinking in Georgia and the U.S., Age 12 to 20 and 18 to 25



Data Source: NSDUH

- Past Month Alcohol Use Georgia 12 to 20
- → Past Month Alcohol Use Georgia 18 to 25
- --- Past Month Alcohol Use Total U.S. 12 to 20
- --- Past Month Alcohol Use Total U.S. 18 to 25
- → Past Month Binge Alcohol Use Georgia 12 to 20
- → Past Month Binge Alcohol Use Georgia 18 to 25
- Past Month Binge Alcohol Use Total U.S. 12 to 20
- -- Past Month Binge Alcohol Use Total U.S. 18 to 25

# Substance Abuse Prevention Team

SAMHSA Fellow (Khaela Dorman)





# Substance Abuse Prevention Projects

- Targeted Initiatives
- Statewide Initiatives



### Substance Abuse Prevention Projects

- Alcohol & Substance Abuse Prevention Project (ASAPP)
- Drugs Don't Work & Suicide Prevention Partnership Program
- Georgia's Colleges Prevention Program (GCPP)
- Georgia Rx Drug Abuse Prevention Collaborative (GADAPC)
  - PFS 2015 (GenRx) Prescription Drug









### Substance Abuse Prevention Projects...

**GASPS Data Warehouse Project** 



Georgia Teen Institute



Maternal Substance Abuse (MSA)
Child Development Project



9 Prevention Clubhouses



10 Red Ribbon Campaign



#### Substance Abuse Prevention Projects...

SYNAR (Georgia Department of Revenue) Tobacco Compliance



Voices For Prevention (V4P)



CLEAR Marijuana Project

Let's Be Clear Geor