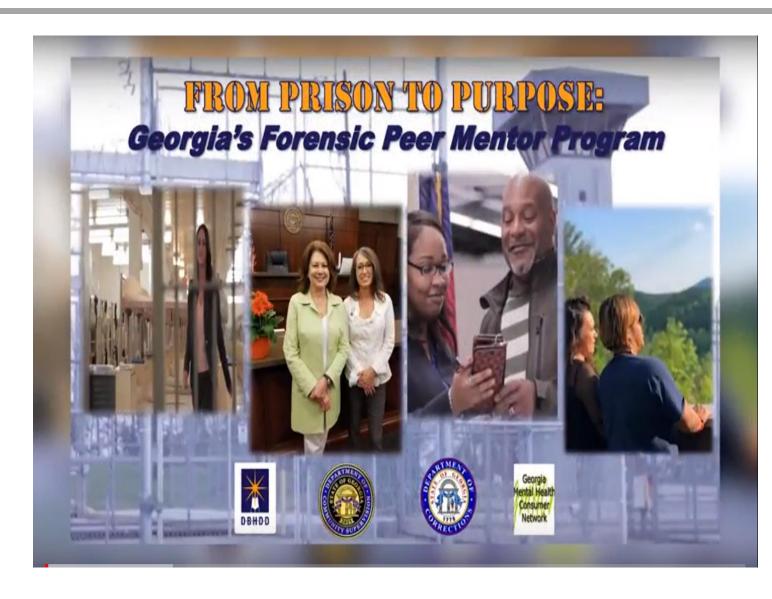

# Transition and Re-entry Committee

Terri Timberlake, Ph.D. Director, Office of Adult Mental Health

Michelle Stanley
Deputy Director (Department of
Community Supervision)

### The "Prison to Purpose" Video

The Transition Re-entry Committee has been focusing on strategies to extend messaging about the Forensic Peer Mentor Program throughout the state and beyond.

We have completed production of a video that can be shared on each of the partnering agency websites as well as social media sites to highlight how the program is key in interrupting the cycle of recidivism among returning citizens with mental health and substance use disorders.