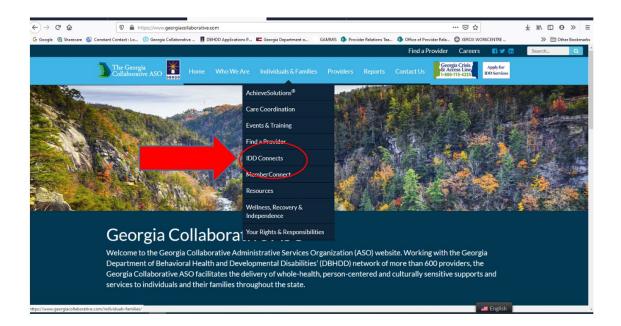

*\*\*If you would like to apply for services in the NOW or COMP Wavier Program through the DBHDD, Division of Developmental Disabilities, you can now apply online <u>here</u>.* 

- 1. To create an Individual new user account in IDD Connects, go to <u>the IDD Connects Case</u> <u>Management System</u> homepage on the <u>Georgia Collaborative ASO</u> website.
  - You can also access this portal directly from the Georgia Collaborative ASO website by hovering over the **"Individuals & Families**" tab and selecting "**IDD Connects**" from the drop-down menu.