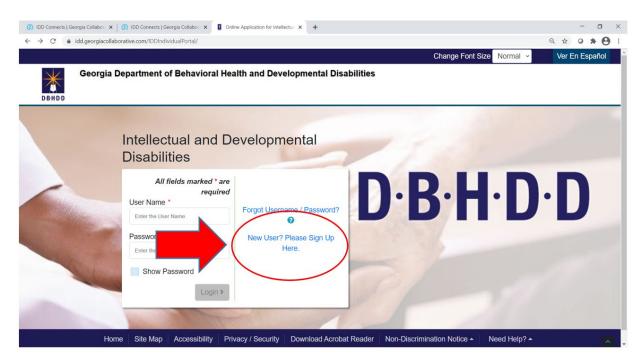

3. Once on the log in screen select "New User? Please Sign Up Here" to create your username and password.

4. Complete the New User Account registration information to set up your IDD Connects user account.