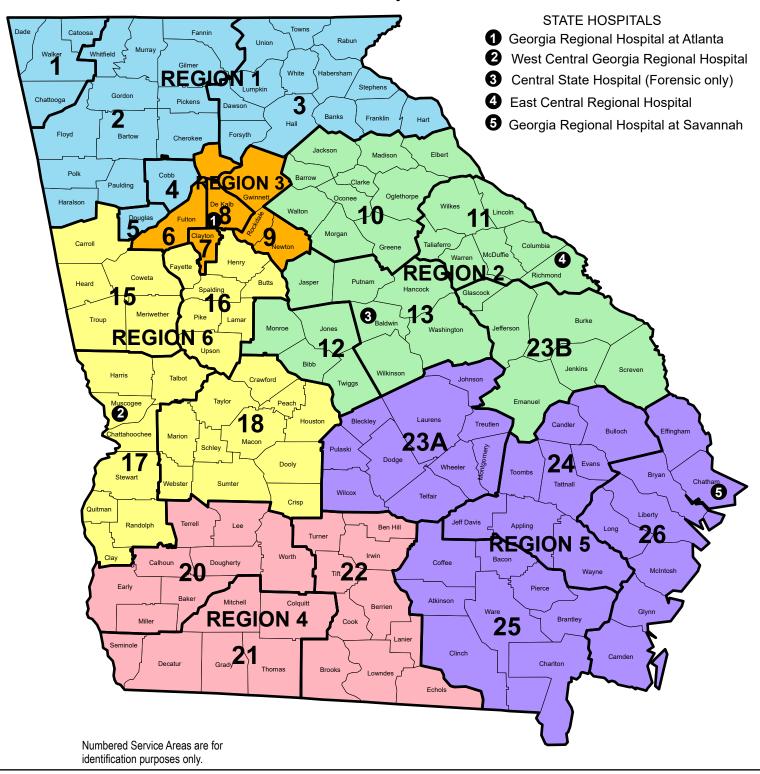

## Georgia Department of Behavioral Health & Developmental Disabilities Regional Map with Community Service Areas Effective July 1, 2020

- 1 Lookout Mountain Community Services
- 3 Avita Community Partners
- 4 Cobb Community Service Board
- 5 Douglas Community Service Board
- 6 Fulton County
- 7 Clayton Community Service Board
- 8 DeKalb Community Service Board
- 9 View Point Health

- 10 Advantage Behavioral Health Systems
- 2 Highland Rivers Community Service Board 11 Serenity Behavioral Health (CSB of East Central Ga) 21 Georgia Pines Community MHMRSA Services
  - 12 River Edge Behavioral Health Center
  - 13 Oconee Community Service Board
  - 15 Pathways Center for BH & Developmental Growth
  - 16 McIntosh Trail Community Service Board
  - 17 New Horizons Community Service Board
  - 18 Middle Flint Behavioral Healthcare

- 20 Aspire BH & DD Services
- 22 Legacy Behavioral Health Services
- 23A Community Service Board of Middle Georgia
- 23B Community Service Board of Middle Georgia (Ogeechee Division)
- 24 Pineland Area Community Service Board
- 25 Unison Behavioral Health
- 26 Gateway Community Service Board