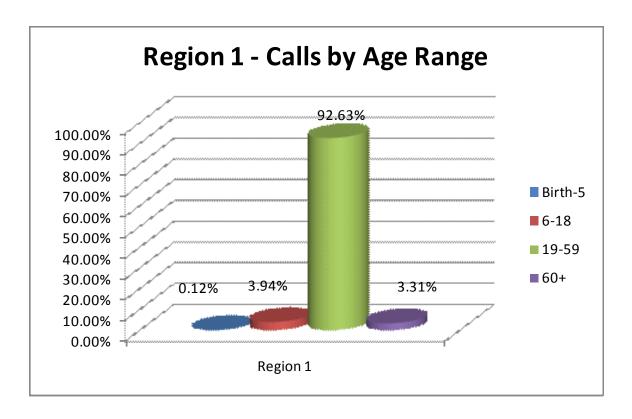

# AGE RANGE

| Region 1      |      |         |  |  |
|---------------|------|---------|--|--|
| Age Range     |      |         |  |  |
| Count % Calls |      |         |  |  |
| Birth-5       | 2    | 0.12%   |  |  |
| 6-18          | 63   | 3.94%   |  |  |
| 19-59         | 1483 | 92.63%  |  |  |
| 60+           | 53   | 3.31%   |  |  |
| TOTAL         | 1601 | 100.00% |  |  |