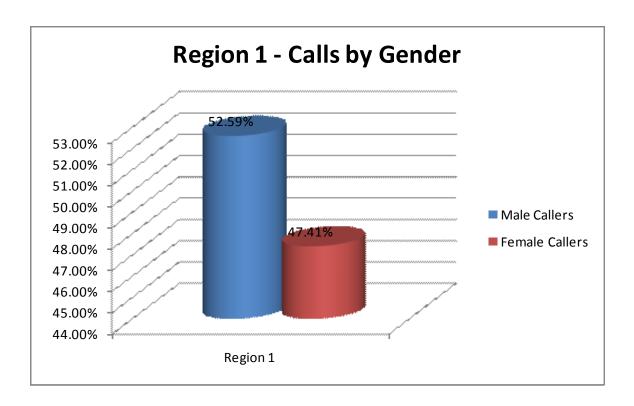

#### GENDER - REGIONAL LEVEL

| Region 1        |      |         |  |  |
|-----------------|------|---------|--|--|
| Calls by Gender |      |         |  |  |
| COUNTS %        |      |         |  |  |
| Male            | 842  | 52.59%  |  |  |
| Female 759      |      | 47.41%  |  |  |
| TOTAL           | 1601 | 100.00% |  |  |