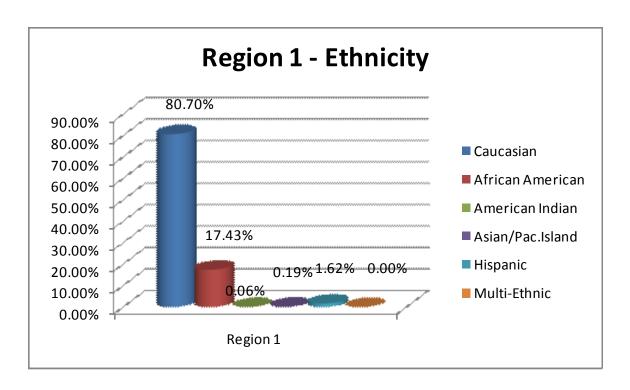

#### REGIONAL LEVEL ETHNICITY

REGION 1

| Region 1 Calls by Ethnicity |      |        |  |  |  |
|-----------------------------|------|--------|--|--|--|
| Count % Calls               |      |        |  |  |  |
| Caucasian                   | 1292 | 80.70% |  |  |  |
| African American            | 279  | 17.43% |  |  |  |
| American Indian 1 0.06      |      |        |  |  |  |
| Asian/Pac.Island 3 0.19%    |      |        |  |  |  |
| Hispanic                    | 26   | 1.62%  |  |  |  |
| Multi-Ethnic 0 0.00%        |      |        |  |  |  |
| TOTAL 1601 100.00%          |      |        |  |  |  |