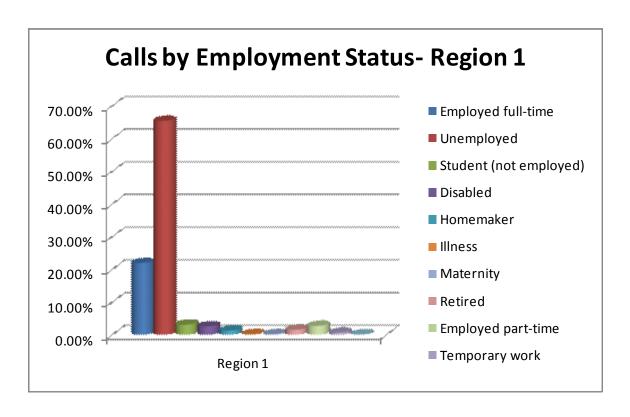

#### REGION 1

| Region 1               |        |         |  |
|------------------------|--------|---------|--|
| Calls by Employm       | ent St | atus    |  |
| Employed full-time     | 352    | 21.99%  |  |
| Unemployed             | 1048   | 65.46%  |  |
| Student (not employed) | 50     | 3.12%   |  |
| Disabled               | 42     | 2.62%   |  |
| Homemaker              | 21     | 1.31%   |  |
| Illness                | 3      | 0.19%   |  |
| Maternity              | 3      | 0.19%   |  |
| Retired                | 25     | 1.56%   |  |
| Employed part-time     | 44     | 2.75%   |  |
| Temporary work         | 11     | 0.69%   |  |
| Veteran                | 2      | 0.12%   |  |
| TOTAL                  | 1601   | 100.00% |  |