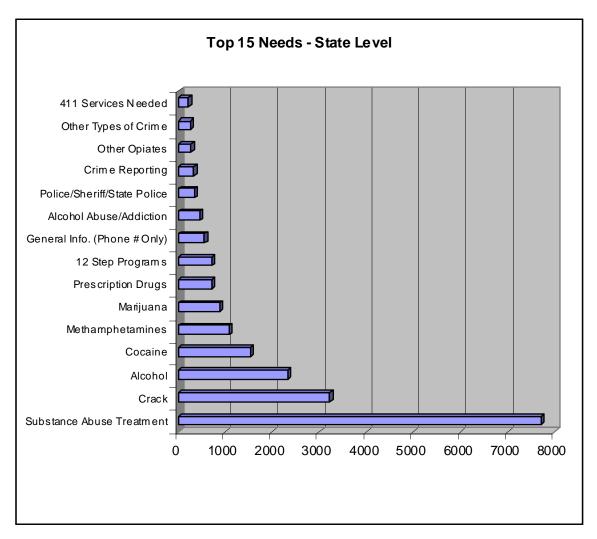

Below is a listing for the top 25 needs or reasons for calling the helpline and a graphical view of the top 15 of these needs. Totaling all needs yields a volume of 25,551 needs that the 13,419 callers had. These values contain a caveat that callers can and do call in for multiple

needs. The top five needs combine to 62.11% and the top 15 needs combine for 80.78% of the total needs of all callers. Including all needs up the top 25 brings the amount to 87.73%.

The Top 25 individual caller inquiries at the state level are as follows:

#### Need

|    | neea                           |      |        |
|----|--------------------------------|------|--------|
| 1  | Substance Abuse Treatment      | 7702 | 34.36% |
| 2  | Crack                          | 3224 | 14.38% |
| 3  | Alcohol                        | 2313 | 10.32% |
| 4  | Cocaine                        | 1544 | 6.89%  |
| 5  | Methamphetamines               | 1086 | 4.84%  |
| 6  | Marijuana                      | 889  | 3.97%  |
| 7  | Prescription Drugs             | 723  | 3.23%  |
| 8  | 12 Step Programs               | 704  | 3.14%  |
| 9  | General Info. (Phone # Only)   | 562  | 2.51%  |
| 10 | Alcohol Abuse/Addiction        | 475  | 2.12%  |
| 11 | Police/Sheriff/State Police    | 347  | 1.55%  |
| 12 | Crime Reporting                | 326  | 1.45%  |
| 13 | Other Opiates                  | 264  | 1.18%  |
| 14 | Other Types of Crime           | 255  | 1.14%  |
| 15 | 411 Services Needed            | 226  | 1.01%  |
| 16 | CRISIS LINE/I&R OTHER CITIES   | 223  | 0.99%  |
| 17 | Drug Abuse/Addiction           | 220  | 0.98%  |
| 18 | Victim Witness Services        | 188  | 0.84%  |
| 19 | Substance Abuse Prevention     | 184  | 0.82%  |
| 20 | LOTTERY GAMES                  | 173  | 0.77%  |
| 21 | Individual Shelter             | 171  | 0.76%  |
| 22 | Domestic Violence              | 157  | 0.70%  |
| 23 | Heroin                         | 156  | 0.70%  |
| 24 | Utility, Electric              | 154  | 0.69%  |
| 25 | Substance Abuse Info/Materials | 150  | 0.67%  |
|    |                                |      |        |