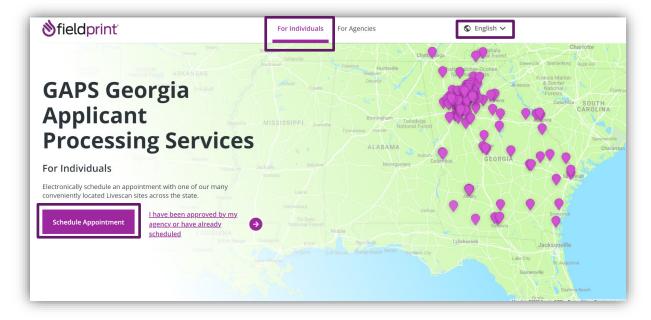

## **Getting Started**

To begin scheduling go to https://fieldprintgeorgia.com/individuals also viewable in Spanish by clicking the language dropdown. This site will provide valuable information about the fingerprinting process, helpful FAQs, and contact information. To get started, click **Schedule Appointment** under the **For Individuals** page.