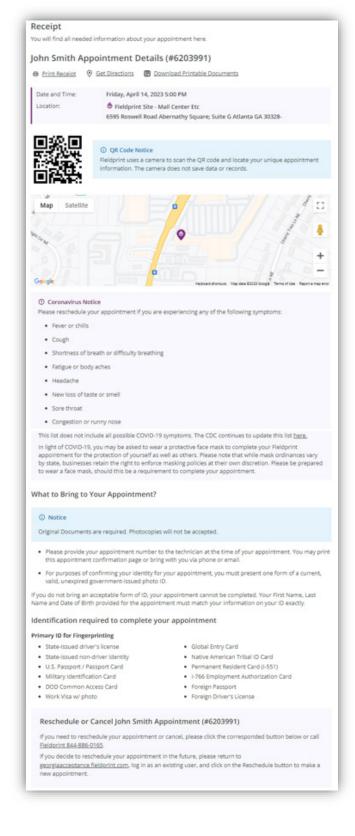

# Confirmation

After scheduling your appointment, you will receive a confirmation screen. The confirmation page will show your appointment number, location, date and time. There is important information noted on the confirmation page, displaying identification required for the appointment. **Be sure to bring the appropriate identification to your appointment**.