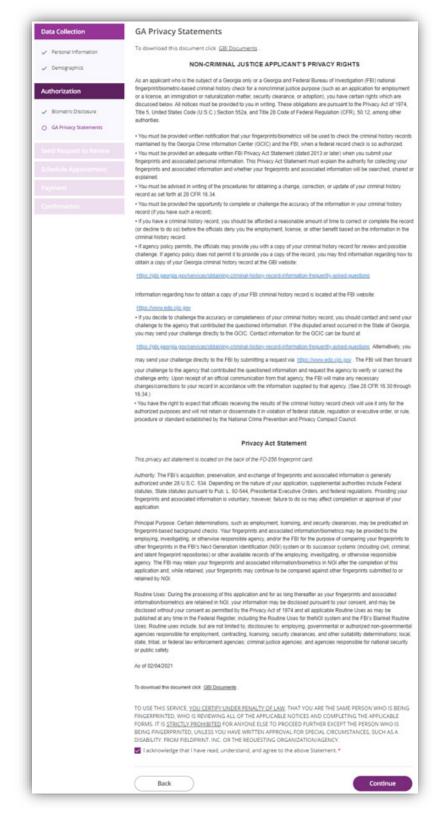

You will next review the **GA Privacy Statements**. Click the box next to "I acknowledge that I have read, understand, and agree to the above statements."