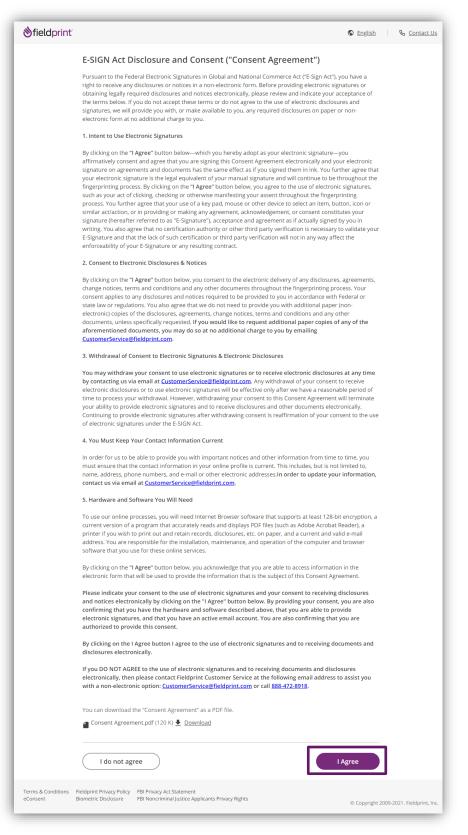

#### Read over the E-SIGN Act Disclosure and Consent ("Consent Agreement") and click I Agree.

The next page will prompt you to create your account. You will need to enter your e-mail address, first name, and last name, and set your password. Passwords must be between 8-128 characters long, must contain one number, one capital letter, one lower case letter, and one special character. Passwords are case-sensitive. The password rules are provided on the Sign Up page for reference.