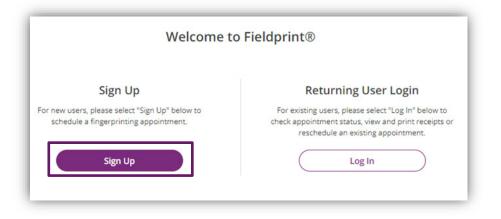

# **Creating a User Profile**

New users need to create a new user account by clicking **Sign Up**. The Sign Up wizard will walk you through the steps to set up an account, culminating in a verified account that will be used to schedule fingerprints. Returning users can simply **Log In**.