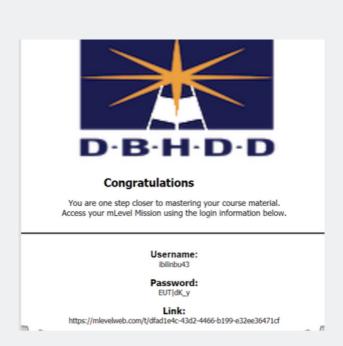

## **NEED TO RETURN?**

Using the email address you provided, you will receive credentials to log back in and continue training. This will allow you to pick up where you left off.