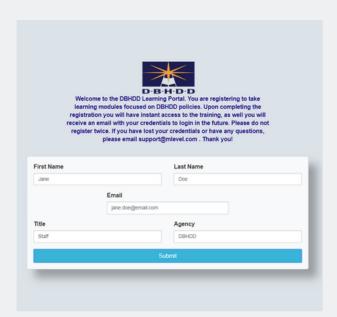

#### **STEP TWO**

Fill out the fields on this page with the relevant information. This includes First Name, Last Name, Email, Job Title, and Agency. After filling out the necessary fields select Submit.