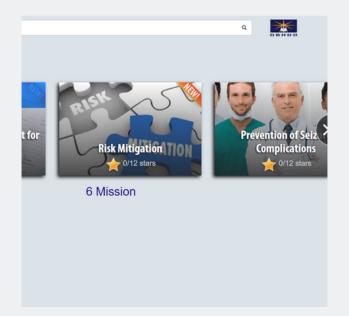

### **STEP THREE**

After selecting the Submit button, you will be brought to the course selector page. Select the module by clicking directly on the mission tile to access your training.