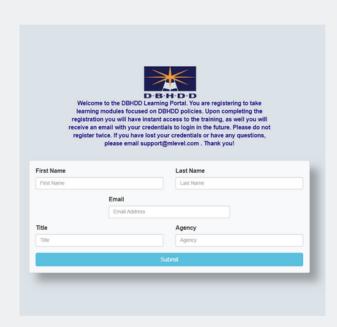

#### **STEP ONE**

Access your training by **clicking here**. You will then be presented with this screen.

#### **STEP TWO**

Fill out the fields on this page with the relevant information. This includes First Name, Last Name, Email, Job Title, and Agency. After filling out the necessary fields select Submit.